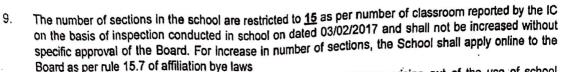

Board's website: www.cbse.nic.in.

The optimum Section teacher ratio of 1:1.5 as well as student teacher ratio of 30:1 is to be maintained to 13. teach various subjects and school shall appoint qualified and trained teaching staff on regular basis as per provisions of Affiliation Bye Laws of the Board.